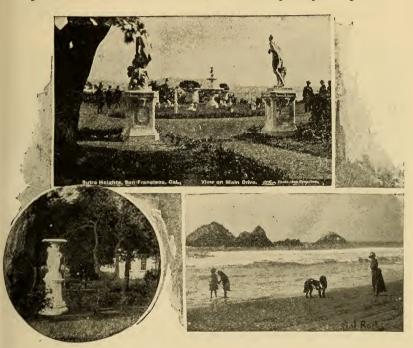

e Park Commissioners for the entertainment of visitors, by the best military band west of the Rocky Mountains. The music stand is a shell-shaped structure, and in the large open area fronting it seats have been provided for the accommodation of the auditors. These concerts are given every Thursday, Saturday and Sunday afternoons, rainy days excepted, of course, and thousands of persons attend them, by many of whom they are esteemed among the chief attractions of the Park. What better evidence of the geniality of San Francisco's climate can the visitor from abroad reasonably desire?

#### Entrances to the Park-

There are over twenty public entrances to Golden Gate Park, distributed on each side of the reservation. Most of them open into it on the eastern end, where the principal improve-



SUTRO HEIGHTS AND OCEAN BEACH

ments for public enjoyment and comfort have been made, and where the Fair grounds are located. All entrances, no matter where located, are reached by one or other of the street car lines.

#### Strawberry Hill-

The highest elevation in the Park, a conical hill, 426 feet high, called Strawberry Hill, is crowned with an observatory, from which is obtained a splendid view of the ocean, of the Park and the surrounding territory. A fine driveway leads to the summit of the hill, and the Observatory affords a welcome shelter to man and beast, once it is reached, from the chilling ocean breeze. On the summit of this hill also is located the Park water reservoir and girdling the base of the hill is a lake for boating, while cascades and other charming innovations c